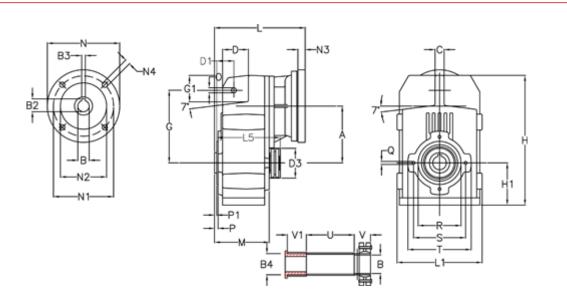

## **Data Sheet**

Article number: 29560233318325 Description: Shaft mounted gear A253QF32-333,1-P71B5

## **Measures**

| A = 128.75 | D1 = 43.5 | l5 = 197.5 | P1                                  | = 3.5    | V = 41  |
|------------|-----------|------------|-------------------------------------|----------|---------|
| B = 32     | d3 = 83   | M = 135.5  | Q                                   | = M10x14 | V1 = 48 |
| B1 = 14    | G = 162   | N = 160    | R                                   | = 110    |         |
| B2 = 16.3  | G1 = 58.0 | N1 = 130   | S                                   | = 130    |         |
| B3 = 5     | H = 290.5 | N2 = 110   | Т                                   | = 150    |         |
| B4 = 32    | H1 = 93.5 | N4 = M8x16 | Tightening torque Nm adapter bushir | ng = 6.0 |         |
| C = 20     | L = 213.0 | O = 13     | Tightening torque Nm shrink disc    | = 7.0    |         |
| D = 57.0   | L1 = 188  | P = 6.0    | U                                   | = 120.5  |         |
|            |           |            |                                     |          |         |